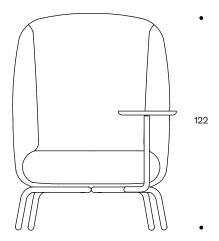

# **Specifications**

ModelsWidthDepthHeightSeating heightEasy Nest Chair with table93 cm110 cm122 cm43 cm

Designed by Form Us With Love

Material Table top: Solid Oak

Seat: Foam
Base: Steel
Feet: POM

Tests & certificates L2: Extreme Use FSC®-163859L2: Extreme Use FSC®-163859

# **Dimensions**