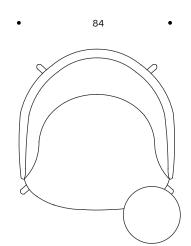

# **Specifications**

ModelsWidthDepthHeightSeating heightEasy Nest Chair with table93 cm110 cm122 cm43 cm

Designed by Form Us With Love

Material Table top: Solid Oak

Seat: Foam
Base: Steel
Feet: POM

Tests & certificates L2: Extreme Use FSC®-163859L2: Extreme Use FSC®-163859

# **Dimensions**