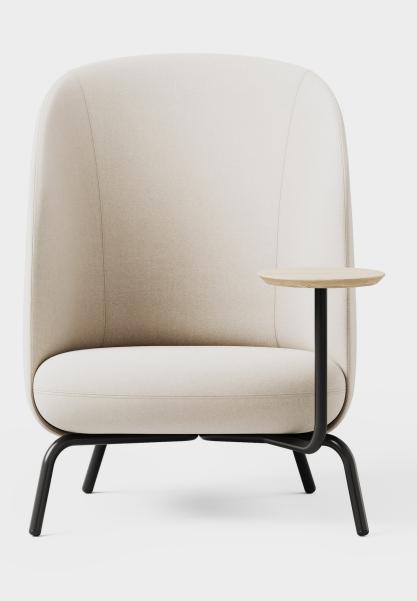

## **Nest Easy Chair with table**

Easy Nest is an unenclosed but somewhat secluded seat. A clean cut, high back easy chair, functioning as a comfortable and heartfelt Nest for privacy and for profound conversations. The walls hum- bly embrace a widened seat, leaving plenty of space for pillows or blankets. Part of the Nest Collection.

With the additional table added, the functionality and versatility is taken a step further.