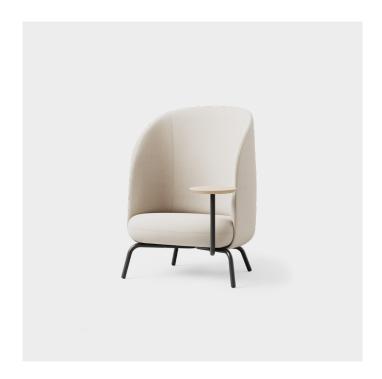

## **Nest Easy Chair with table**

Easy Nest is an unenclosed but somewhat secluded seat. A clean cut, high back easy chair, functioning as a comfortable and heartfelt Nest for privacy and for profound conversations. The walls hum- bly embrace a widened seat, leaving plenty of space for pillows or blankets. Part of the Nest Collection.

With the additional table added, the functionality and versatility is taken a step further.