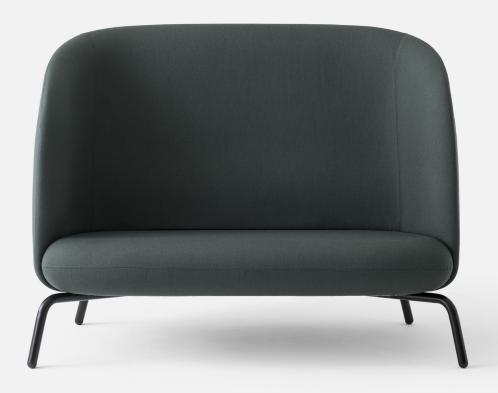

## **Easy Nest Sofa**

Three years into the Nest series, a new fundamental piece was added. In fact, the purpose of the Nest sofa came later, as a direct response to the use of the Nest chairs and tables. Clusters of sitting areas needed a signifier for an informal space, and a soft partition from one area to another.

Built with quality, the Nest sofa is the anchoring piece in a growing series of upholstered sofas and chairs, serving informal, accessible spaces with a distinctly rounded and sheltering dimension.

DesignForm Us With LoveMaterialHigh quality mould

High quality moulded foam. Legs in solid soaped oak / solid black stained oak or in powder lacquered steel.

**Fabric** Available in all fabrics and leather types