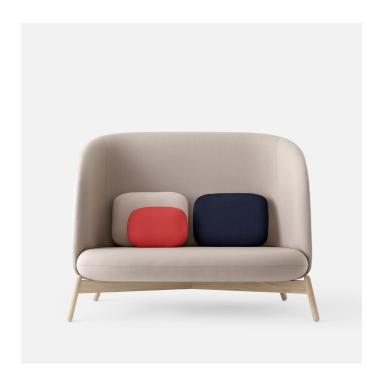

## **Easy Nest Sofa**

Three years into the Nest series, a new fundamental piece was added. In fact, the purpose of the Nest sofa came later, as a direct response to the use of the Nest chairs and tables. Clusters of sitting areas needed a signifier for an informal space, and a soft partition from one area to another.

Built with quality, the Nest sofa is the anchoring piece in a growing series of upholstered sofas and chairs, serving informal, accessible spaces with a distinctly rounded and sheltering dimension.

DesignForm Us With LoveMaterialHigh quality mould

High quality moulded foam. Legs in solid soaped oak / solid black stained oak or in powder lacquered steel.

**Fabric** Available in all fabrics and leather types