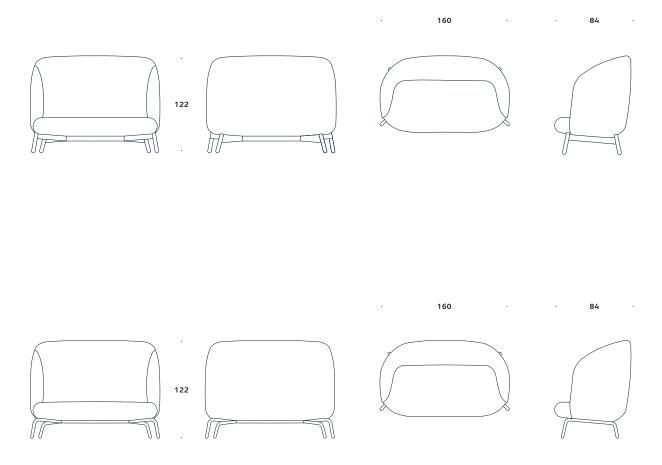

DesignForm Us With LoveMaterialHigh quality mould

High quality moulded foam. Legs in solid soaped oak / solid black stained oak or in powder lacquered steel.

**Fabric** Available in all fabrics and leather types