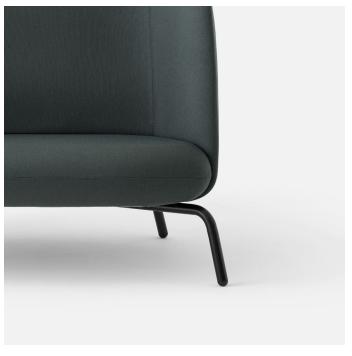

DesignForm Us With LoveMaterialHigh quality mould

High quality moulded foam. Legs in solid soaped oak / solid black stained oak or in powder lacquered steel.

**Fabric** Available in all fabrics and leather types