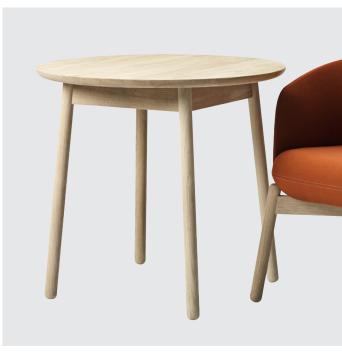

## **Nest Collection**

The Low Nest Table series is a warm and textured table series that ages beautifully. The curved surface is robust and convivial, a movable table in a natural material for people to comfortably gather around, hosting meetings and casual collaborative activities. But the tables are not all social objects, they work well as single workstations, creating an atmosphere that merges private and common spaces.

Extruding warmth and character, the solid oak tables come in eight different sizes, easy to place in any setting. Swift to clean, maintain and repair — an honest, hospitable and practical part of the Nest series, built to last for generations.