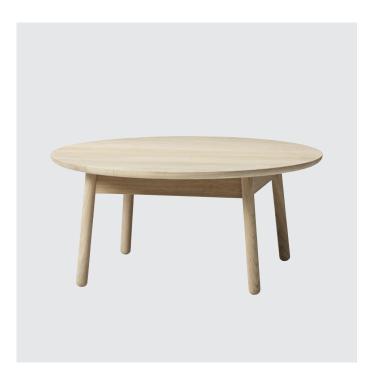

## **Nest Collection**

The Low Nest Table series is a warm and textured table series that ages beautifully. The curved surface is robust and convivial, a movable table in a natural material for people to comfortably gather around, hosting meetings and casual collaborative activities. But the tables are not all social objects, they work well as single workstations, creating an atmosphere that merges private and common spaces.

Extruding warmth and character, the solid oak tables come in eight different sizes, easy to place in any setting. Swift to clean, maintain and repair — an honest, hospitable and practical part of the Nest series, built to last for generations.