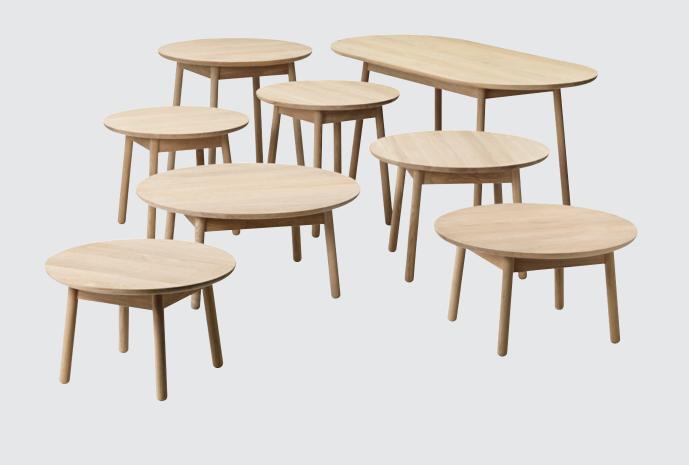

## **Nest Collection**

The Low Nest Table series is a warm and textured table series that ages beautifully. The curved surface is robust and convivial, a movable table in a natural material for people to comfortably gather around, hosting meetings and casual collaborative activities. But the tables are not all social objects, they work well as single workstations, creating an atmosphere that merges private and common spaces.

Extruding warmth and character, the solid oak tables come in eight different sizes, easy to place in any setting. Swift to clean, maintain and repair — an honest, hospitable and practical part of the Nest series, built to last for generations.