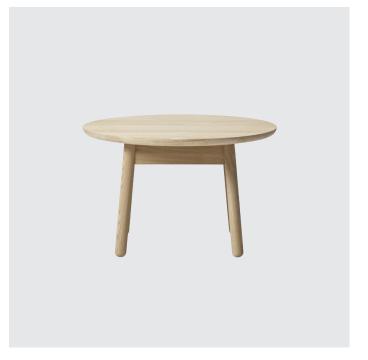

## **Nest Collection**

The Low Nest Table series is a warm and textured table series that ages beautifully. The curved surface is robust and convivial, a movable table in a natural material for people to comfortably gather around, hosting meetings and casual collaborative activities. But the tables are not all social objects, they work well as single workstations, creating an atmosphere that merges private and common spaces.

Extruding warmth and character, the solid oak tables come in eight different sizes, easy to place in any setting. Swift to clean, maintain and repair — an honest, hospitable and practical part of the Nest series, built to last for generations.