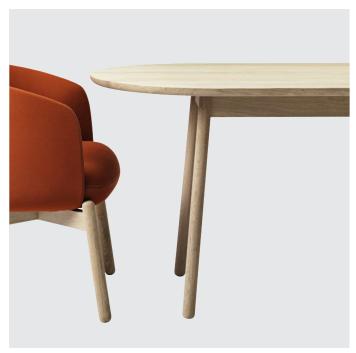

## **Nest Collection**

The Low Nest Table series is a warm and textured table series that ages beautifully. The curved surface is robust and convivial, a movable table in a natural material for people to comfortably gather around, hosting meetings and casual collaborative activities. But the tables are not all social objects, they work well as single workstations, creating an atmosphere that merges private and common spaces.

Extruding warmth and character, the solid oak tables come in eight different sizes, easy to place in any setting. Swift to clean, maintain and repair — an honest, hospitable and practical part of the Nest series, built to last for generations.