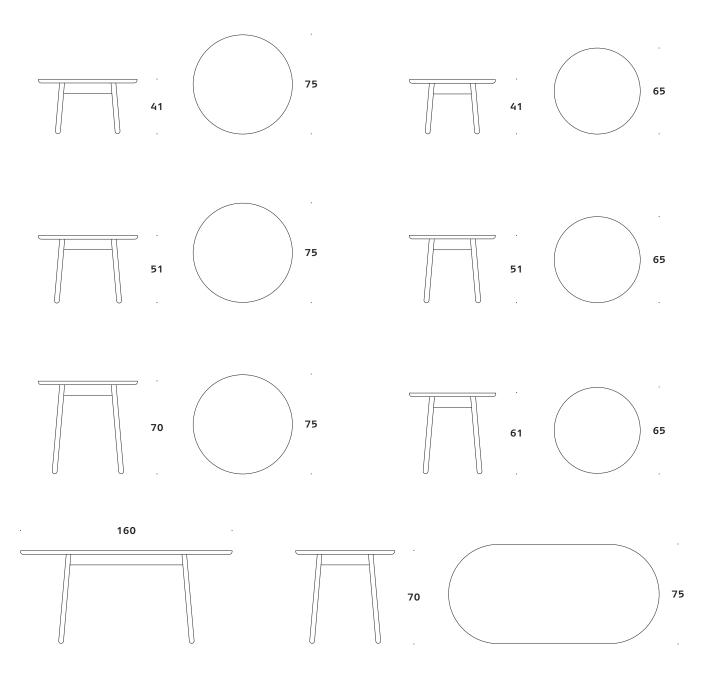

Extruding warmth and character, the solid oak tables come in eight different sizes, easy to place in any setting. Swift to clean, maintain and repair — an honest, hospitable and practical part of the Nest series, built to last for generations.

**Design: Form Us With Love** 

Dimentions defined in centimeter

Design Material

Form Us With Love

Solid oak – soaped / black stained / lacquered