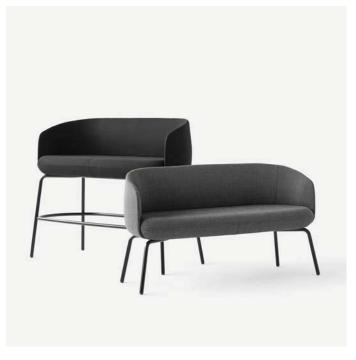

## **High Nest Sofa**

The High Nest Sofa is a soft, inviting and comfortable high sofa that literally takes the traditional lounge area to new heights. The High Nest Sofa boldly challenges the conventions of the bar stool and sofa, melting the two together to create the beautiful, upholstered high seat. The vertical nest is inspired by the way people interact with furniture in public spaces, encouraging a more social atmosphere. The high sofa is specially crafted for just the right amount of steadiness and elegance, balancing the two to create warm, inviting and comfortable seating arrangements. Steel frame available in black or grey. Part of the Nest series that comprises chairs, sofas and tables in two heights. Available in all types of textiles and leather types.

Dimensions defined in centimeters

Design Form Us With Love

Materials High quality moulded foam. Legs in black RAL 9005 / light gray RAL 7035 powder coated steel

Fabric Available in all textiles and leather types