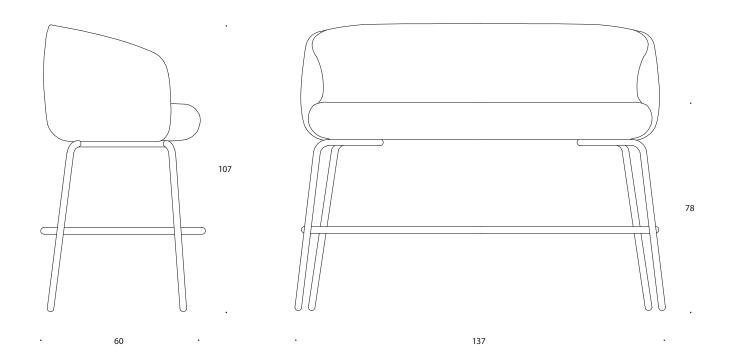

Dimensions defined in centimeters

Design Form Us With Love

Materials High quality moulded foam. Legs in black RAL 9005 / light gray RAL 7035 powder coated steel

Fabric Available in all textiles and leather types