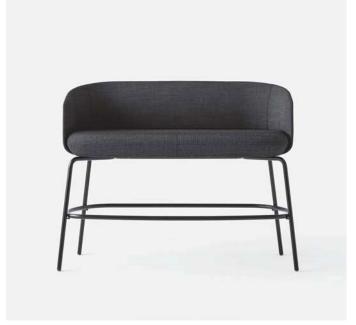

## **High Nest Sofa**

The High Nest Sofa is a soft, inviting and comfortable high sofa that literally takes the traditional lounge area to new heights. The High Nest Sofa boldly challenges the conventions of the bar stool and sofa, melting the two together to create the beautiful, upholstered high seat. The vertical nest is inspired by the way people interact with furniture in public spaces, encouraging a more social atmosphere. The high sofa is specially crafted for just the right amount of steadiness and elegance, balancing the two to create warm, inviting and comfortable seating arrangements. Steel frame available in black or grey. Part of the Nest series that comprises chairs, sofas and tables in two heights. Available in all types of textiles and leather types.

Dimensions defined in centimeters

Design Form Us With Love

Materials High quality moulded foam. Legs in black RAL 9005 / light gray RAL 7035 powder coated steel

Fabric Available in all textiles and leather types