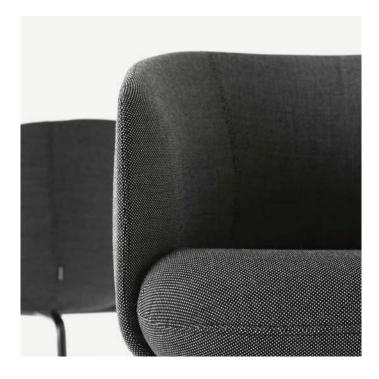

## **High Nest Sofa**

The High Nest Sofa is a soft, inviting and comfortable high sofa that literally takes the traditional lounge area to new heights. The High Nest Sofa boldly challenges the conventions of the bar stool and sofa, melting the two together to create the beautiful, upholstered high seat. The vertical nest is inspired by the way people interact with furniture in public spaces, encouraging a more social atmosphere. The high sofa is specially crafted for just the right amount of steadiness and elegance, balancing the two to create warm, inviting and comfortable seating arrangements. Steel frame available in black or grey. Part of the Nest series that comprises chairs, sofas and tables in two heights. Available in all types of textiles and leather types.

Dimensions defined in centimeters

Design Form Us With Love

Materials High quality moulded foam. Legs in black RAL 9005 / light gray RAL 7035 powder coated steel

Fabric Available in all textiles and leather types