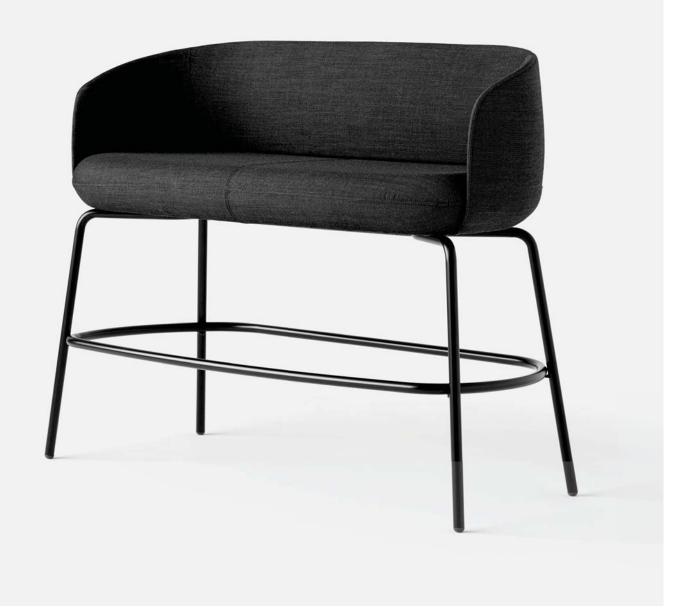

## **High Nest Sofa**

The High Nest Sofa is a soft, inviting and comfortable high sofa that literally takes the traditional lounge area to new heights. The High Nest Sofa boldly challenges the conventions of the bar stool and sofa, melting the two together to create the beautiful, upholstered high seat. The vertical nest is inspired by the way people interact with furniture in public spaces, encouraging a more social atmosphere. The high sofa is specially crafted for just the right amount of steadiness and elegance, balancing the two to create warm, inviting and comfortable seating arrangements. Steel frame available in black or grey. Part of the Nest series that comprises chairs, sofas and tables in two heights. Available in all types of textiles and leather types.

Dimensions defined in centimeters

Design Form Us With Love

Materials High quality moulded foam. Legs in black RAL 9005 / light gray RAL 7035 powder coated steel

Fabric Available in all textiles and leather types