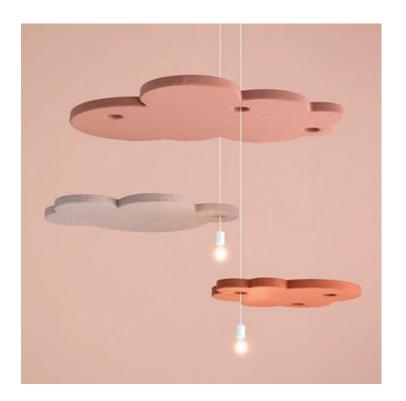

# Cloudz

Cloudz, ceiling absorption panels in soft and angular shapes.

#### Design

Perforated MDF back. Rock wool filling, exterior covered with fabric. As sembled with wire cable and cable lock. Length of wire cable 1500 mm. Hook for fastening it to the ceiling is not included.