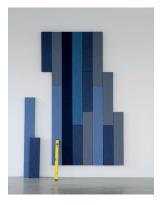

## Timber Ceiling absorbent comes in a variety of sizes and can be combined in eternity to reach visual and acoustic effects as wanted.

| Sizes:                 | 150x600, 800, 1000, 1200, 1400mm<br>Thickness: Absorbent 53mm, distance from wall 10 mm                                                                                                                                                                  |
|------------------------|----------------------------------------------------------------------------------------------------------------------------------------------------------------------------------------------------------------------------------------------------------|
| Konstrucktion:         | Back in MDF. Filling of mineral wool on the outside covered with fabric.<br>Easily fitted up with the distance covered with Velcro.                                                                                                                      |
| Standard tyger:<br>Zil | Cara from Camira Fabrics,Event from Gabriel price class 1<br>Blazer Lite from Camira Fabrics, price class 2<br>Gaja, Twist, Fame from Gabriel, price class 2<br>Clara, Remix from Kvadrat, price class 3<br>enZios own standard motives, see zilenzio.se |
|                        | www.camirafabric.com<br>www.kvadrat.dk<br>www.gabriel.dk<br>Other fabric, ask for quotation.                                                                                                                                                             |
| Föreskrivande text:    | Ex. Sound absorbing Timber 150x1000x53, filling of mineral wool covered with fabric Cara. Fitted with a 10mm distance from wall                                                                                                                          |

Timber 150x600, 800, 1000, 1200, 1400 mm