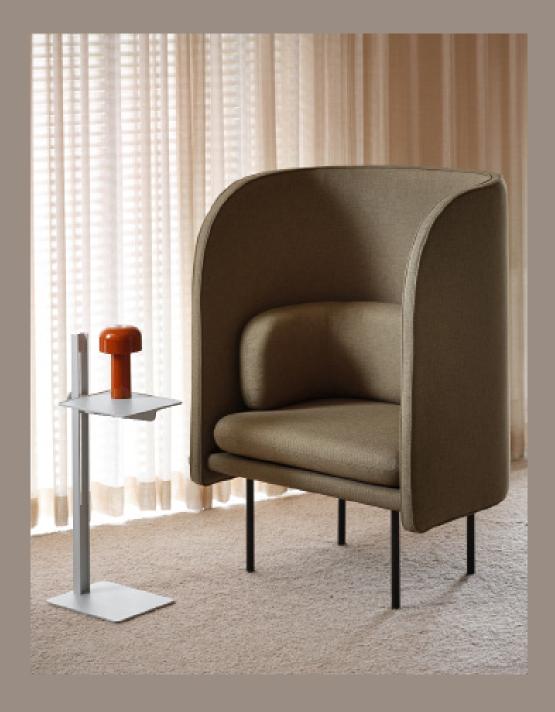

# Tune

Tune is a sound absorbing seating collection designed by Norm architects. The armchair has a clad sound absorbing shell that's combined with soft cushions that follows the smooth and clean lines of the armchair. TUNE

#### DISCRIPTION

Frame made of FSC certified wood. Stone woll filling in the back, sides and underneith. Seat and back cushion filled with comfotable foam. Externally fully covered with furniturefabric. Removable fabric on seat and back cushion. Base of metal.