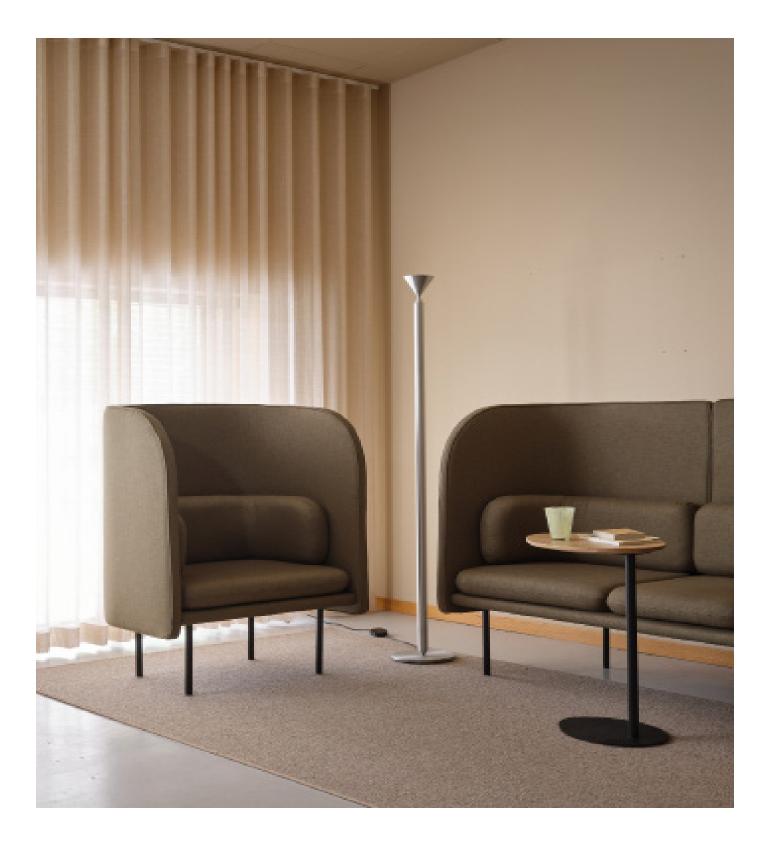

# Tune

Tune is a sound absorbing seating collection designed by Norm architects. The armchair has a clad sound absorbing shell that's combined with soft cushions that follows the smooth and clean lines of the armchair. TUNE

#### DISCRIPTION

Frame made of FSC certified wood. Stone woll filling in the back, sides and underneith. Seat and back cushion filled with comfotable foam. Externally fully covered with furniturefabric. Removable fabric on seat and back cushion. Base of metal.