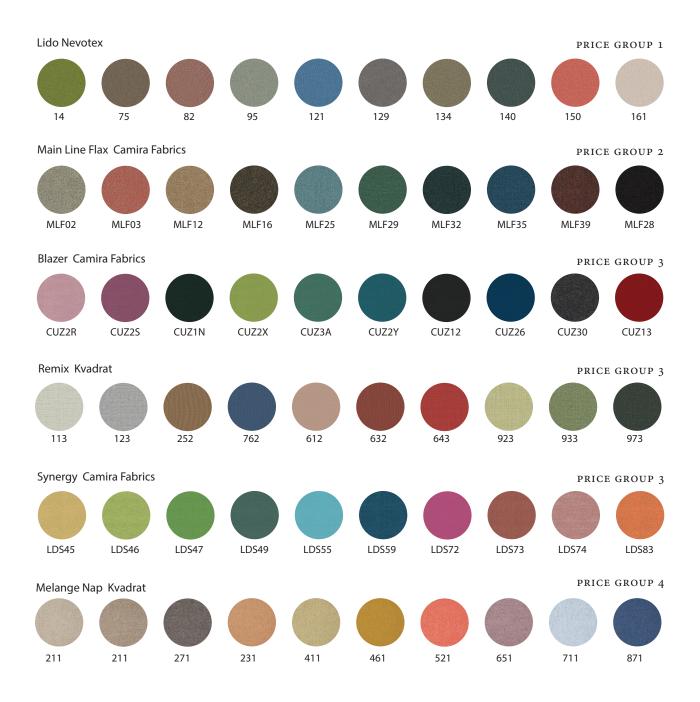

#### FABRIC RECOMENDATIONS

Recomend to only use furniture fabric's

We have a large selection of fabrics in different looks and styles.

| Lido                           | Nevotex        | Price group.1 |
|--------------------------------|----------------|---------------|
| Main Line Flax                 | Camira Fabrics | Price group 2 |
| Remix                          | Kvadrat        | Price group 3 |
| Blazer, Synergy                | Camira         | Price group 3 |
| Fiord, Melange Nap             | Kvadrat        | Price group 4 |
| For other fabrics, please requ | iest quote.    |               |
|                                |                |               |