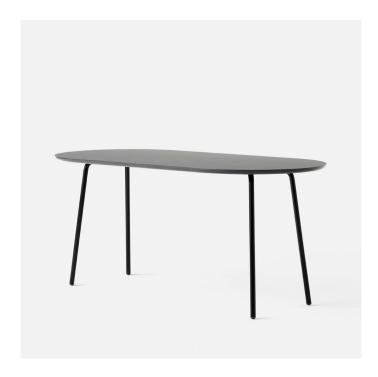

## **Nest Table**

The Nest Table is a modern high quality table for all kinds of modern spaces. The thin tubular steel frame provides a light expression and ensures a very strong and durable base of functionality. The 20mm table top in Fenix Nanotech Laminate or Oak Veneer completes the elegant Nordic look and makes the High Nest Table suitable for a large range of different environments. In terms of additional functional features, the Fenix Nanotech laminate offers: anti fingerprint, scratch resistancy, and low light reflectivity. Available in two different heights, and part of the Nest family that comprises additional tables, chairs, and sofas.

Design Materials Form Us With Love

Table top in black Fenix NANOTECH lamintate RAL 0720 / Oak veneer. Frame in in black RAL 9005 / light gray RAL 7035 powder coated steel