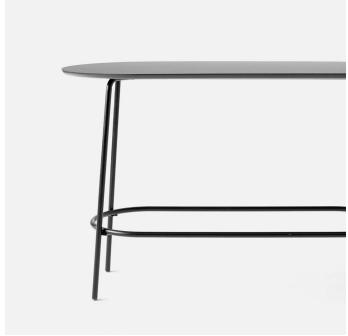

## **Nest Table**

The Nest Table is a modern high quality table for all kinds of modern spaces. The thin tubular steel frame provides a light expression and ensures a very strong and durable base of functionality. The 20mm table top in Fenix Nanotech Laminate or Oak Veneer completes the elegant Nordic look and makes the High Nest Table suitable for a large range of different environments. In terms of additional functional features, the Fenix Nanotech laminate offers: anti fingerprint, scratch resistancy, and low light reflectivity. Available in two different heights, and part of the Nest family that comprises additional tables, chairs, and sofas.

Design Materials Form Us With Love

Table top in black Fenix NANOTECH lamintate RAL 0720 / Oak veneer. Frame in in black RAL 9005 / light gray RAL 7035 powder coated steel