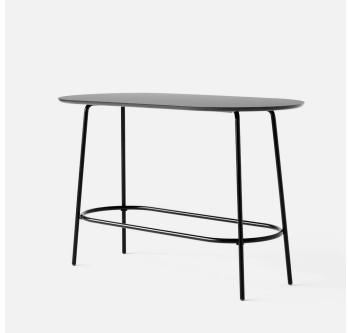

## **Nest Table**

The Nest Table is a modern high quality table for all kinds of modern spaces. The thin tubular steel frame provides a light expression and ensures a very strong and durable base of functionality. The 20mm table top in Fenix Nanotech Laminate or Oak Veneer completes the elegant Nordic look and makes the High Nest Table suitable for a large range of different environments. In terms of additional functional features, the Fenix Nanotech laminate offers: anti fingerprint, scratch resistancy, and low light reflectivity. Available in two different heights, and part of the Nest family that comprises additional tables, chairs, and sofas.

Design Materials Form Us With Love

Table top in black Fenix NANOTECH lamintate RAL 0720 / Oak veneer. Frame in in black RAL 9005 / light gray RAL 7035 powder coated steel