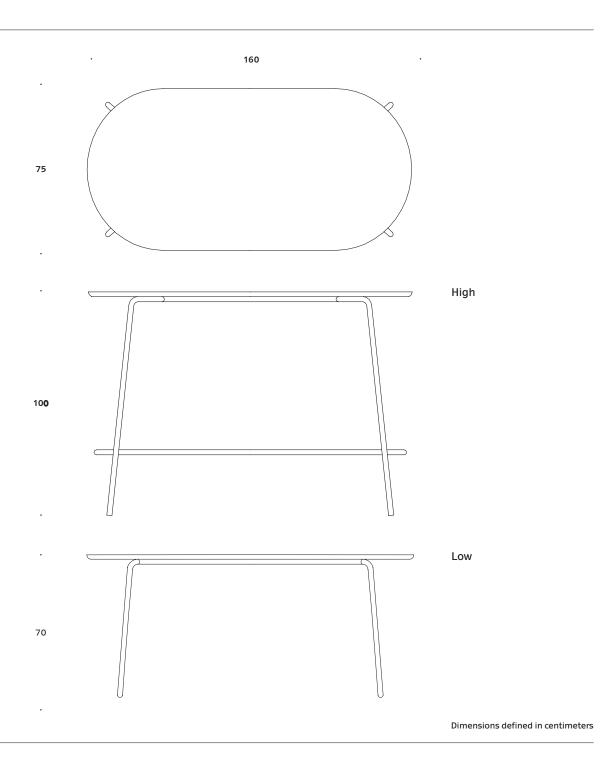

## **Nest Table**

The Nest Table is a modern high quality table for all kinds of modern spaces. The thin tubular steel frame provides a light expression and ensures a very strong and durable base of functionality. The 20mm table top in Fenix Nanotech Laminate or Oak Veneer completes the elegant Nordic look and makes the High Nest Table suitable for a large range of different environments. In terms of additional functional features, the Fenix Nanotech laminate offers: anti fingerprint, scratch resistancy, and low light reflectivity. Available in two different heights, and part of the Nest family that comprises additional tables, chairs, and sofas.