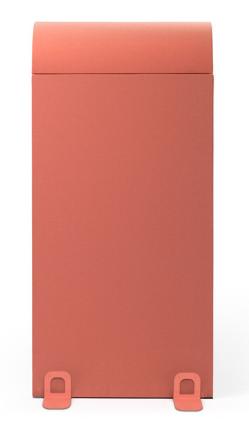

## Floor and ceiling

Arc is a sound absorbing furniture including 2 floor screens and a roof. It helps you to create a feeling of enclosure. Walls and roof together create a defined space within a bigger space. It can be placed freestanding or against a wall, to easily shield off and create a quiet atmosphere.

Plywood frame with stone wool filling and textile cover.

5 mm (0.2") foot + 1900 mm (74.8") screen + 330 mm (13"). Height: 2235 mm (88") from floor to the top of Arc. Inner dimensions from floor to ceiling of Arc is 2165 mm (85.2").

## DIMENSIONS

| Width:                 | 600, 800, 1000 mm<br>(23.6", 31.5", 39.4", 47.2")    |  |
|------------------------|------------------------------------------------------|--|
| Length:                | 1500, 2000, 2500 mm<br>(59.1″, 78.7″, 98.4″, 118.1″) |  |
| Height:                | 2235 mm (88")                                        |  |
| Thickness:             | 70 mm (2.8")                                         |  |
| <b>Feet</b><br>Length: | 160 mm (6.3")                                        |  |
| Width:                 | 150 mm (5.9″)                                        |  |
|                        |                                                      |  |