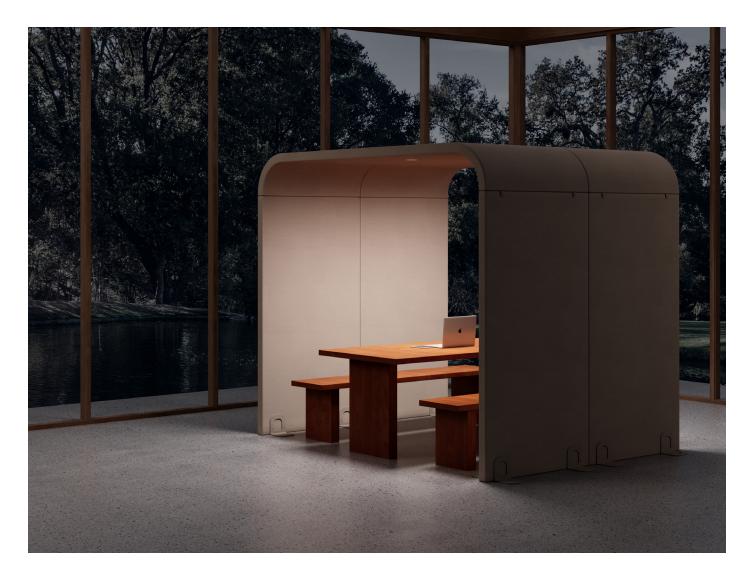

## Floor and ceiling

Arc is a sound absorbing furniture including 2 floor screens and a roof. It helps you to create a feeling of enclosure. Walls and roof together create a defined space within a bigger space. It can be placed freestanding or against a wall, to easily shield off and create a quiet atmosphere.

Plywood frame with stone wool filling and textile cover.

5 mm (0.2") foot + 1900 mm (74.8") screen + 330 mm (13"). Height: 2235 mm (88") from floor to the top of Arc. Inner dimensions from floor to ceiling of Arc is 2165 mm (85.2").