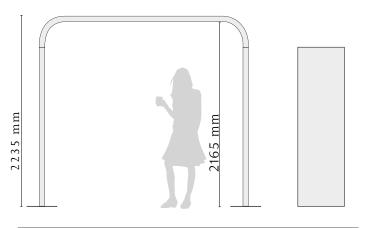

Plywood frame with stone wool filling and textile cover.

5 mm (0.2") foot + 1900 mm (74.8") screen + 330 mm (13"). Height: 2235 mm (88") from floor to the top of Arc. Inner dimensions from floor to ceiling of Arc is 2165 mm (85.2").

## DIMENSIONS

| Width:                 | 600, 800, 1000 mm<br>(23.6", 31.5", 39.4", 47.2")    |  |
|------------------------|------------------------------------------------------|--|
| Length:                | 1500, 2000, 2500 mm<br>(59.1″, 78.7″, 98.4″, 118.1″) |  |
| Height:                | 2235 mm (88")                                        |  |
| Thickness:             | 70 mm (2.8")                                         |  |
| <b>Feet</b><br>Length: | 160 mm (6.3")                                        |  |
| Width:                 | 150 mm (5.9″)                                        |  |
|                        |                                                      |  |