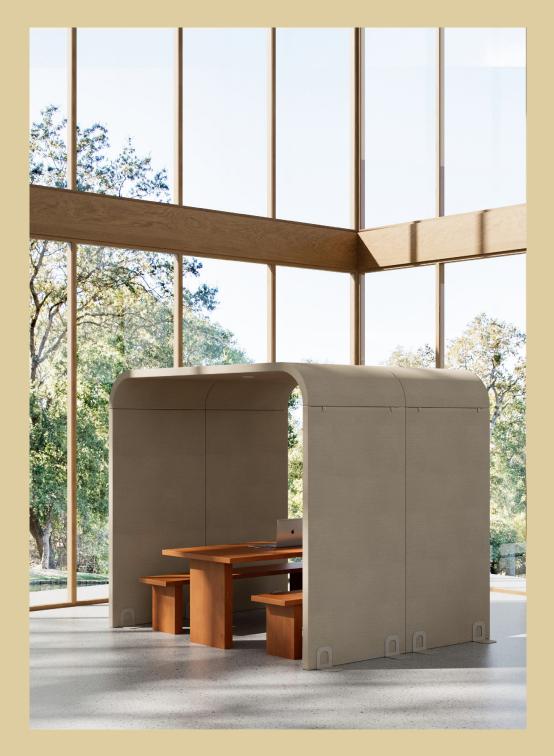

## Floor and ceiling

Arc is a sound absorbing furniture including 2 floor screens and a roof. It helps you to create a feeling of enclosure. Walls and roof together create a defined space within a bigger space. It can be placed freestanding or against a wall, to easily shield off and create a quiet atmosphere.

Plywood frame with stone wool filling and textile cover.

5 mm (0.2") foot + 1900 mm (74.8") screen + 330 mm (13"). Height: 2235 mm (88") from floor to the top of Arc. Inner dimensions from floor to ceiling of Arc is 2165 mm (85.2").