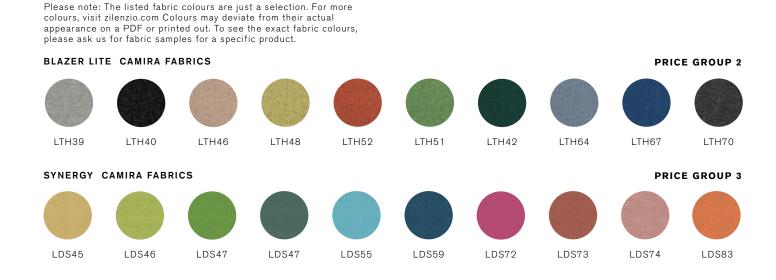

## STANDARD FABRICS

We have a large selection of fabrics in different looks and styles.

| Blazer Lite     | Camira Fabrics | Price group 2 |
|-----------------|----------------|---------------|
| Blazer, Synergy | Camira         | Price group 3 |

For other fabrics, please request quote.

CARE AND MAINTENANCE

To maintain the colour and look of the fabric it should be vacuumed regularly with a soft nozzle.

How to remove stains from wool fabrics: - Dab or wipe lightly with a damp cloth.