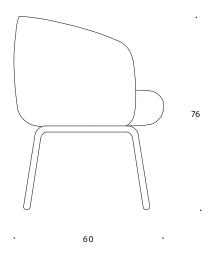

Dimensions defined in centimeters

Design Form Us With Love

Materials High quality moulded foam. Legs in black RAL 9005 / light gray RAL 7035 powder coated steel

Fabric Available in all textiles and leather types