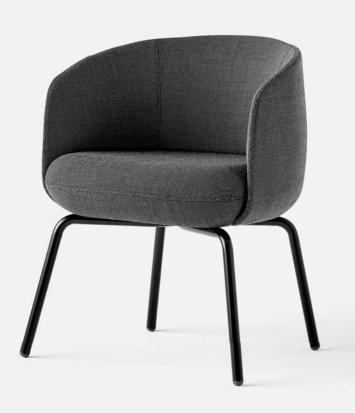

## Low Nest Chair

The Low Nest Chair is a soft and comfortable lounge chair with a tight Nordic expression. The soft curves and fluid intersection of the seat and the backrest underlines the quality of the design and production method. The chair suits all kinds of modern spaces and provides a subtle yet distinct expression of Nordic quality and design. The chair is part of the Nest series that comprises chairs, sofas and tables in two heights, enabling the creation of dynamic and flexible spaces. Frame in grey or black powder lacquered steel. Available in all textiles and leather qualities.