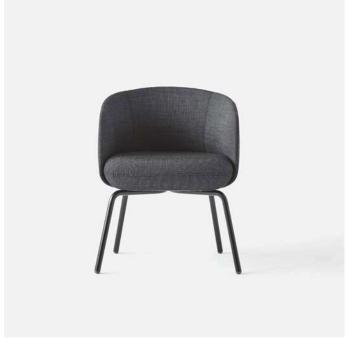

## Low Nest Chair

The Low Nest Chair is a soft and comfortable lounge chair with a tight Nordic expression. The soft curves and fluid intersection of the seat and the backrest underlines the quality of the design and production method. The chair suits all kinds of modern spaces and provides a subtle yet distinct expression of Nordic quality and design. The chair is part of the Nest series that comprises chairs, sofas and tables in two heights, enabling the creation of dynamic and flexible spaces. Frame in grey or black powder lacquered steel. Available in all textiles and leather qualities.