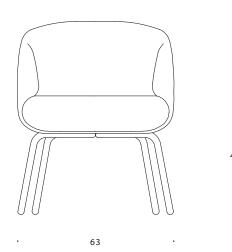

Dimensions defined in centimeters

Design Form Us With Love

Materials High quality moulded foam. Legs in black RAL 9005 / light gray RAL 7035 powder coated steel

Fabric Available in all textiles and leather types