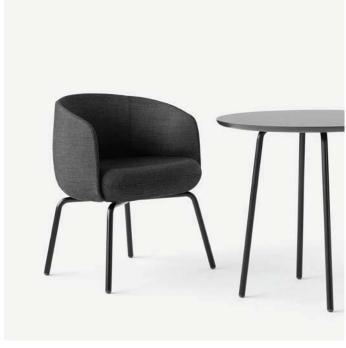

## Low Nest Chair

The Low Nest Chair is a soft and comfortable lounge chair with a tight Nordic expression. The soft curves and fluid intersection of the seat and the backrest underlines the quality of the design and production method. The chair suits all kinds of modern spaces and provides a subtle yet distinct expression of Nordic quality and design. The chair is part of the Nest series that comprises chairs, sofas and tables in two heights, enabling the creation of dynamic and flexible spaces. Frame in grey or black powder lacquered steel. Available in all textiles and leather qualities.