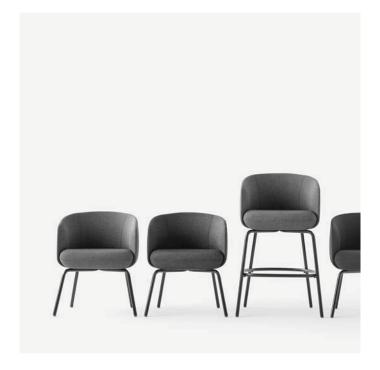

## Low Nest Chair

The Low Nest Chair is a soft and comfortable lounge chair with a tight Nordic expression. The soft curves and fluid intersection of the seat and the backrest underlines the quality of the design and production method. The chair suits all kinds of modern spaces and provides a subtle yet distinct expression of Nordic quality and design. The chair is part of the Nest series that comprises chairs, sofas and tables in two heights, enabling the creation of dynamic and flexible spaces. Frame in grey or black powder lacquered steel. Available in all textiles and leather qualities.